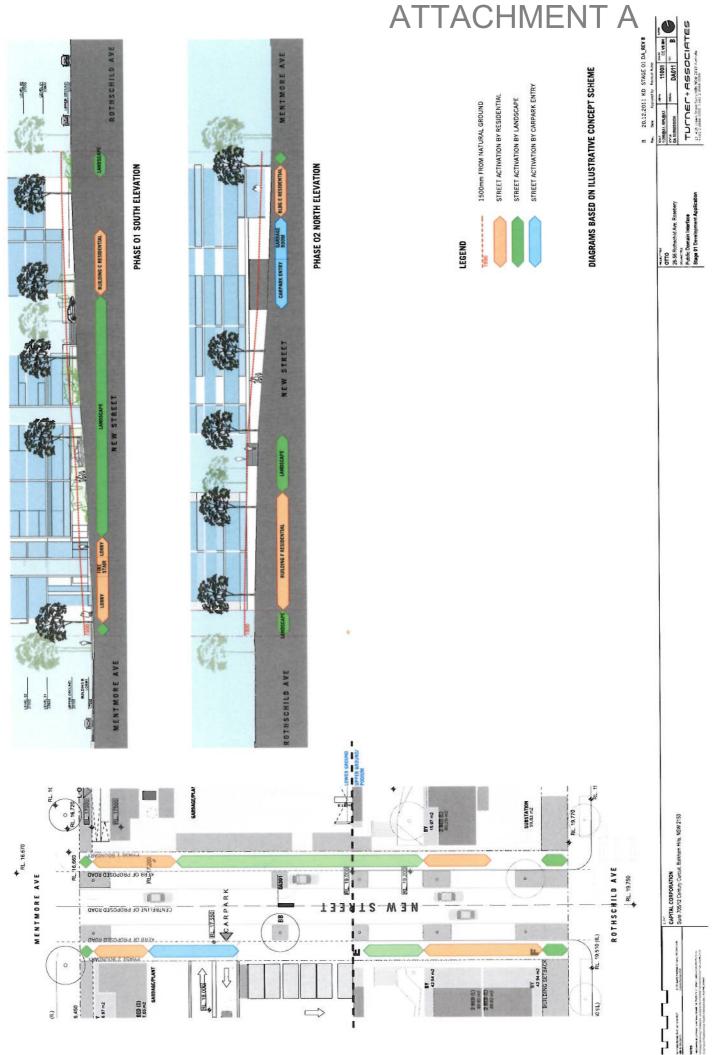

## ATTACHMENT A

## **SELECTED STAGE 1 DRAWINGS**

## 26-58 ROTHSCHILD AVENUE ROSEBERY

The section of the se

NAMES OF TAXABLE PARTY.

The state of the second second

) [ ] [ ]

-

| JAKONOGE 3115    | *                                                                   | ATTAC                                                                       | CHM                                                                 | <u>IEN</u> T |                                                                                                                                                                                                                                                                                                                                                                                                                                                                                                                                                                                                                                                                                                                                                                                                                                                                                                                                                                                                                                                                                                                                                                                                                                                                                                                                                                                                                                                                                                                                                                                                                                                                                                                                                                                                                                                                                                                                                                                                                                                                                                                                  |
|------------------|---------------------------------------------------------------------|-----------------------------------------------------------------------------|---------------------------------------------------------------------|--------------|----------------------------------------------------------------------------------------------------------------------------------------------------------------------------------------------------------------------------------------------------------------------------------------------------------------------------------------------------------------------------------------------------------------------------------------------------------------------------------------------------------------------------------------------------------------------------------------------------------------------------------------------------------------------------------------------------------------------------------------------------------------------------------------------------------------------------------------------------------------------------------------------------------------------------------------------------------------------------------------------------------------------------------------------------------------------------------------------------------------------------------------------------------------------------------------------------------------------------------------------------------------------------------------------------------------------------------------------------------------------------------------------------------------------------------------------------------------------------------------------------------------------------------------------------------------------------------------------------------------------------------------------------------------------------------------------------------------------------------------------------------------------------------------------------------------------------------------------------------------------------------------------------------------------------------------------------------------------------------------------------------------------------------------------------------------------------------------------------------------------------------|
| XXATIBLAP        | 4000                                                                | BUILDING D<br>BUILDING D<br>5 RESIDENTIAL STOREVS<br>5 RESIDENTIAL STOREVS  | GROUND RL 17.200                                                    |              | H 20.12.2011 STAGE 01 DA, REV B<br>An Den Assertish Assert |
|                  |                                                                     |                                                                             |                                                                     |              | astrono<br>010<br>010<br>000<br>0000 Diagram Meet Evention<br>Sage 81 Development Application                                                                                                                                                                                                                                                                                                                                                                                                                                                                                                                                                                                                                                                                                                                                                                                                                                                                                                                                                                                                                                                                                                                                                                                                                                                                                                                                                                                                                                                                                                                                                                                                                                                                                                                                                                                                                                                                                                                                                                                                                                    |
| BUDING E         | Address Wasserplan Energy<br>Steen dated<br>PARAPET/PLANT RL 41.300 | PARAPELPILANT RL 33.200<br>6 RESIDENTIAL STOREYS                            | GROUND RL 17.200                                                    |              |                                                                                                                                                                                                                                                                                                                                                                                                                                                                                                                                                                                                                                                                                                                                                                                                                                                                                                                                                                                                                                                                                                                                                                                                                                                                                                                                                                                                                                                                                                                                                                                                                                                                                                                                                                                                                                                                                                                                                                                                                                                                                                                                  |
| AWGWINDE 2 394H4 | <u>a</u>                                                            |                                                                             |                                                                     | NEW STREET   |                                                                                                                                                                                                                                                                                                                                                                                                                                                                                                                                                                                                                                                                                                                                                                                                                                                                                                                                                                                                                                                                                                                                                                                                                                                                                                                                                                                                                                                                                                                                                                                                                                                                                                                                                                                                                                                                                                                                                                                                                                                                                                                                  |
|                  | BUILDING B<br>PARAPET/PLANT RL 41.300                               | PARAPE (PLANT RL 41.200<br>PARAPET/PLANT RL 38.200<br>6 RESIDENTIAL STORE/S | GEONNO KL 17 500                                                    |              |                                                                                                                                                                                                                                                                                                                                                                                                                                                                                                                                                                                                                                                                                                                                                                                                                                                                                                                                                                                                                                                                                                                                                                                                                                                                                                                                                                                                                                                                                                                                                                                                                                                                                                                                                                                                                                                                                                                                                                                                                                                                                                                                  |
|                  |                                                                     | 6 RESIDENTIAL STOREYS                                                       | PARAFE/PLANT RL 25.300<br>2 RESIDENTIAL STOREYS<br>GROUND RL 17,850 |              | ov<br>central consoliation<br>sue 11612 Centry Currolt Salahan Hils, NSW 2153                                                                                                                                                                                                                                                                                                                                                                                                                                                                                                                                                                                                                                                                                                                                                                                                                                                                                                                                                                                                                                                                                                                                                                                                                                                                                                                                                                                                                                                                                                                                                                                                                                                                                                                                                                                                                                                                                                                                                                                                                                                    |
| BUILDING C       | dan Eme                                                             | 6 RESIDE                                                                    | GRG                                                                 | PARK         | And<br>And<br>And<br>And<br>And<br>And<br>And<br>And                                                                                                                                                                                                                                                                                                                                                                                                                                                                                                                                                                                                                                                                                                                                                                                                                                                                                                                                                                                                                                                                                                                                                                                                                                                                                                                                                                                                                                                                                                                                                                                                                                                                                                                                                                                                                                                                                                                                                                                                                                                                             |