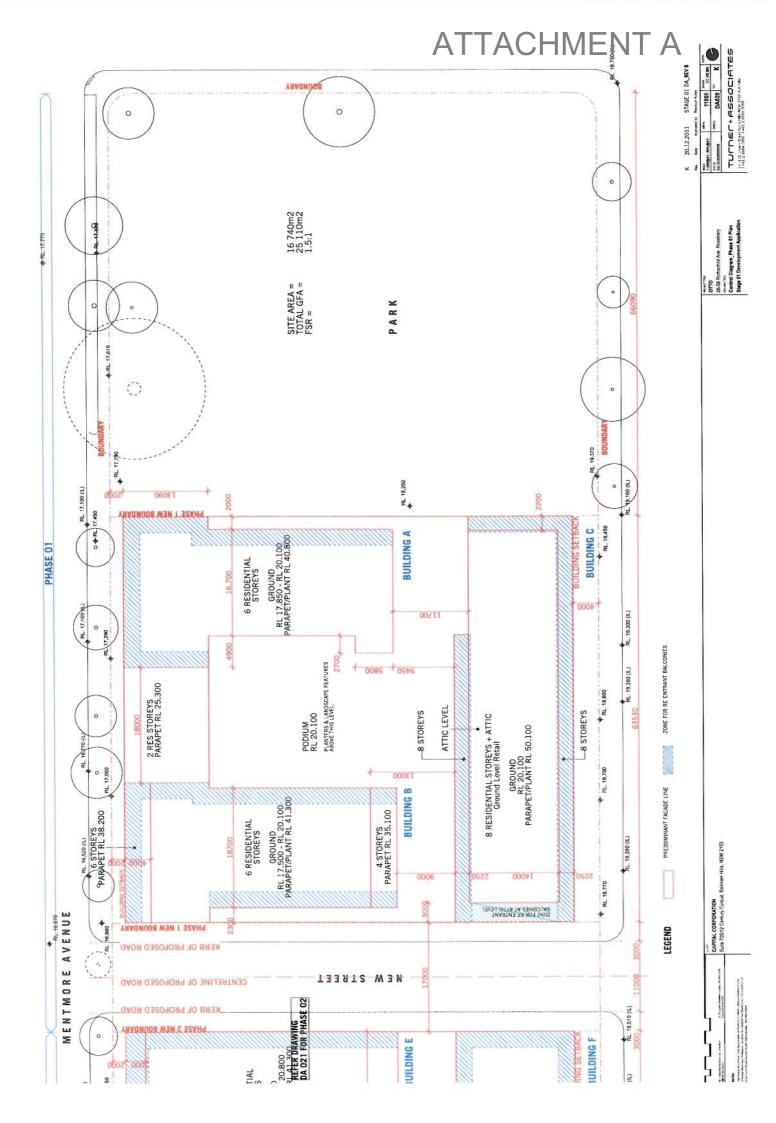

## ATTACHMENT A

## **SELECTED STAGE 1 DRAWINGS**

## 26-58 ROTHSCHILD AVENUE ROSEBERY

The section of the se

NAMES OF TAXABLE PARTY.

The state of the second second

) [ ] [ ]

-

| JAKONOGE 3115    | *                                                                   | ATTAC                                                                       | CHM                                                                 | <u>IEN</u> T |                                                                                                                                                                                                                                                                                                                                                                                                                                                                                                                                                                                                                                                                                                                                                                                                                                                                                                                                                                                                                                                                                                                                                                                                                                                                                                                                                                                                                                                                                                                                                                                                                                                                                                                                                                                                                                                                                                                                                                                                                                                                                                                                  |
|------------------|---------------------------------------------------------------------|-----------------------------------------------------------------------------|---------------------------------------------------------------------|--------------|----------------------------------------------------------------------------------------------------------------------------------------------------------------------------------------------------------------------------------------------------------------------------------------------------------------------------------------------------------------------------------------------------------------------------------------------------------------------------------------------------------------------------------------------------------------------------------------------------------------------------------------------------------------------------------------------------------------------------------------------------------------------------------------------------------------------------------------------------------------------------------------------------------------------------------------------------------------------------------------------------------------------------------------------------------------------------------------------------------------------------------------------------------------------------------------------------------------------------------------------------------------------------------------------------------------------------------------------------------------------------------------------------------------------------------------------------------------------------------------------------------------------------------------------------------------------------------------------------------------------------------------------------------------------------------------------------------------------------------------------------------------------------------------------------------------------------------------------------------------------------------------------------------------------------------------------------------------------------------------------------------------------------------------------------------------------------------------------------------------------------------|
| XXATIBLAP        | 4000                                                                | BUILDING D<br>BUILDING D<br>5 RESIDENTIAL STOREVS<br>5 RESIDENTIAL STOREVS  | GROUND RL 17.200                                                    |              | H 20.12.2011 STAGE 01 DA, REV B<br>An Den Assertish Assert |
|                  |                                                                     |                                                                             |                                                                     |              | astrono<br>010<br>010<br>000<br>0000 Diagram Meet Evention<br>Sage 81 Development Application                                                                                                                                                                                                                                                                                                                                                                                                                                                                                                                                                                                                                                                                                                                                                                                                                                                                                                                                                                                                                                                                                                                                                                                                                                                                                                                                                                                                                                                                                                                                                                                                                                                                                                                                                                                                                                                                                                                                                                                                                                    |
| BUDING E         | Address Wasserplan Energy<br>Steen dated<br>PARAPET/PLANT RL 41.300 | PARAPELPILANT RL 33.200<br>6 RESIDENTIAL STOREYS                            | GROUND RL 17.200                                                    |              |                                                                                                                                                                                                                                                                                                                                                                                                                                                                                                                                                                                                                                                                                                                                                                                                                                                                                                                                                                                                                                                                                                                                                                                                                                                                                                                                                                                                                                                                                                                                                                                                                                                                                                                                                                                                                                                                                                                                                                                                                                                                                                                                  |
| AWGWINDE 2 394H4 | <u>a</u>                                                            |                                                                             |                                                                     | NEW STREET   |                                                                                                                                                                                                                                                                                                                                                                                                                                                                                                                                                                                                                                                                                                                                                                                                                                                                                                                                                                                                                                                                                                                                                                                                                                                                                                                                                                                                                                                                                                                                                                                                                                                                                                                                                                                                                                                                                                                                                                                                                                                                                                                                  |
|                  | BUILDING B<br>PARAPET/PLANT RL 41.300                               | PARAPE (PLANT RL 41.200<br>PARAPET/PLANT RL 38.200<br>6 RESIDENTIAL STORE/S | GEONNO KL 17 500                                                    |              |                                                                                                                                                                                                                                                                                                                                                                                                                                                                                                                                                                                                                                                                                                                                                                                                                                                                                                                                                                                                                                                                                                                                                                                                                                                                                                                                                                                                                                                                                                                                                                                                                                                                                                                                                                                                                                                                                                                                                                                                                                                                                                                                  |
|                  |                                                                     | 6 RESIDENTIAL STOREYS                                                       | PARAFE/PLANT RL 25.300<br>2 RESIDENTIAL STOREYS<br>GROUND RL 17,850 |              | ov<br>central consoliation<br>sue 11612 Centry Currolt Salahan Hils, NSW 2153                                                                                                                                                                                                                                                                                                                                                                                                                                                                                                                                                                                                                                                                                                                                                                                                                                                                                                                                                                                                                                                                                                                                                                                                                                                                                                                                                                                                                                                                                                                                                                                                                                                                                                                                                                                                                                                                                                                                                                                                                                                    |
| BUILDING C       | dan Eme                                                             | 6 RESIDE                                                                    | GRG                                                                 | PARK         | And<br>And<br>And<br>And<br>And<br>And<br>And<br>And                                                                                                                                                                                                                                                                                                                                                                                                                                                                                                                                                                                                                                                                                                                                                                                                                                                                                                                                                                                                                                                                                                                                                                                                                                                                                                                                                                                                                                                                                                                                                                                                                                                                                                                                                                                                                                                                                                                                                                                                                                                                             |