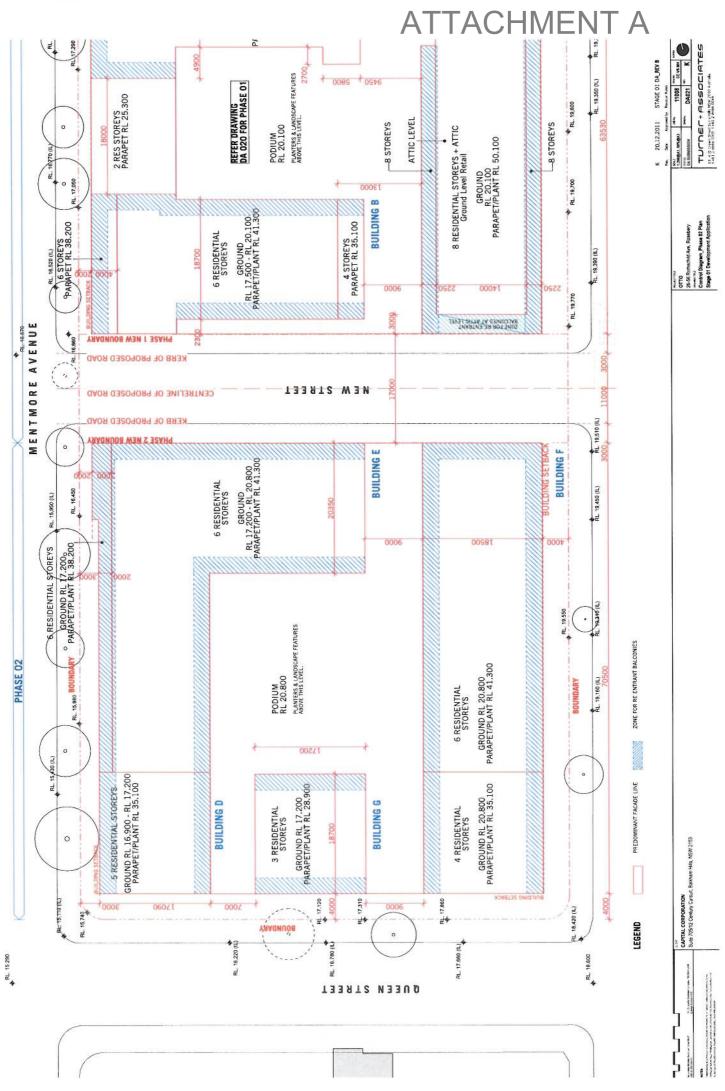

## ATTACHMENT A

## **SELECTED STAGE 1 DRAWINGS**

## 26-58 ROTHSCHILD AVENUE ROSEBERY

The section of the se

NAMES OF TAXABLE PARTY.

The state of the second second

) [ ] [ ]

-

| JAKONOGE 3115    | *                                                                   | ATTAC                                                                       | CHM                                                                 | <u>IEN</u> T |                                                                                                                                                                                                                                                                                                                                                                                                                                                                                                                                                                                                                                                                                                                                                                                                                                                                                                                                                                                                                                                                                                                                                                                                                                                                                                                                                                                                                                                                                                                                                                                                                                                                                                                                                                                                                                                                                                                                                                                                                                                                                                                                  |
|------------------|---------------------------------------------------------------------|-----------------------------------------------------------------------------|---------------------------------------------------------------------|--------------|----------------------------------------------------------------------------------------------------------------------------------------------------------------------------------------------------------------------------------------------------------------------------------------------------------------------------------------------------------------------------------------------------------------------------------------------------------------------------------------------------------------------------------------------------------------------------------------------------------------------------------------------------------------------------------------------------------------------------------------------------------------------------------------------------------------------------------------------------------------------------------------------------------------------------------------------------------------------------------------------------------------------------------------------------------------------------------------------------------------------------------------------------------------------------------------------------------------------------------------------------------------------------------------------------------------------------------------------------------------------------------------------------------------------------------------------------------------------------------------------------------------------------------------------------------------------------------------------------------------------------------------------------------------------------------------------------------------------------------------------------------------------------------------------------------------------------------------------------------------------------------------------------------------------------------------------------------------------------------------------------------------------------------------------------------------------------------------------------------------------------------|
| XXATIBLAP        | 4000                                                                | BUILDING D<br>BUILDING D<br>5 RESIDENTIAL STOREVS<br>5 RESIDENTIAL STOREVS  | GROUND RL 17.200                                                    |              | H 20.12.2011 STAGE 01 DA, REV B<br>An Den Assertish Assert |
|                  |                                                                     |                                                                             |                                                                     |              | astrono<br>010<br>010<br>000<br>0000 Diagram Meet Evention<br>Sage 81 Development Application                                                                                                                                                                                                                                                                                                                                                                                                                                                                                                                                                                                                                                                                                                                                                                                                                                                                                                                                                                                                                                                                                                                                                                                                                                                                                                                                                                                                                                                                                                                                                                                                                                                                                                                                                                                                                                                                                                                                                                                                                                    |
| BUDING E         | Address Wasserplan Energy<br>Steen dated<br>PARAPET/PLANT RL 41.300 | PARAPELPILANT RL 33.200<br>6 RESIDENTIAL STOREYS                            | GROUND RL 17.200                                                    |              |                                                                                                                                                                                                                                                                                                                                                                                                                                                                                                                                                                                                                                                                                                                                                                                                                                                                                                                                                                                                                                                                                                                                                                                                                                                                                                                                                                                                                                                                                                                                                                                                                                                                                                                                                                                                                                                                                                                                                                                                                                                                                                                                  |
| AWGWINDE 2 394H4 | <u>a</u>                                                            |                                                                             |                                                                     | NEW STREET   |                                                                                                                                                                                                                                                                                                                                                                                                                                                                                                                                                                                                                                                                                                                                                                                                                                                                                                                                                                                                                                                                                                                                                                                                                                                                                                                                                                                                                                                                                                                                                                                                                                                                                                                                                                                                                                                                                                                                                                                                                                                                                                                                  |
|                  | BUILDING B<br>PARAPET/PLANT RL 41.300                               | PARAPE (PLANT RL 41.200<br>PARAPET/PLANT RL 38.200<br>6 RESIDENTIAL STORE/S | GEONNO KL 17 500                                                    |              |                                                                                                                                                                                                                                                                                                                                                                                                                                                                                                                                                                                                                                                                                                                                                                                                                                                                                                                                                                                                                                                                                                                                                                                                                                                                                                                                                                                                                                                                                                                                                                                                                                                                                                                                                                                                                                                                                                                                                                                                                                                                                                                                  |
|                  |                                                                     | 6 RESIDENTIAL STOREYS                                                       | PARAFE/PLANT RL 25.300<br>2 RESIDENTIAL STOREYS<br>GROUND RL 17,850 |              | ov<br>central consoliation<br>sue 11612 Centry Currolt Salahan Hils, NSW 2153                                                                                                                                                                                                                                                                                                                                                                                                                                                                                                                                                                                                                                                                                                                                                                                                                                                                                                                                                                                                                                                                                                                                                                                                                                                                                                                                                                                                                                                                                                                                                                                                                                                                                                                                                                                                                                                                                                                                                                                                                                                    |
| BUILDING C       | dan Eme                                                             | 6 RESIDE                                                                    | GRG                                                                 | PARK         | And<br>And<br>And<br>And<br>And<br>And<br>And<br>And                                                                                                                                                                                                                                                                                                                                                                                                                                                                                                                                                                                                                                                                                                                                                                                                                                                                                                                                                                                                                                                                                                                                                                                                                                                                                                                                                                                                                                                                                                                                                                                                                                                                                                                                                                                                                                                                                                                                                                                                                                                                             |