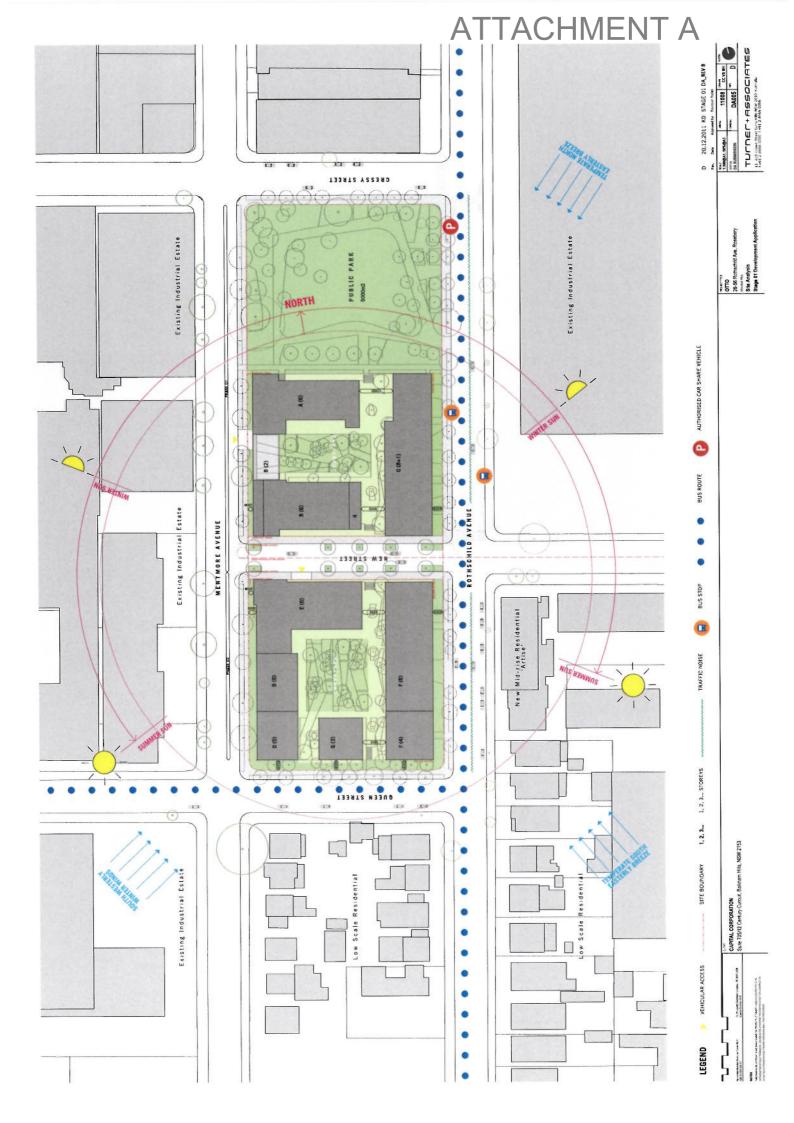

## ATTACHMENT A

## **SELECTED STAGE 1 DRAWINGS**

## 26-58 ROTHSCHILD AVENUE ROSEBERY

The section of the se

NAMES OF TAXABLE PARTY.

The state of the second second

) [ ] [ ]

-

| JAKONOGE 3115    | *                                                                   | ATTAC                                                                       | CHM                                                                 | <u>IEN</u> T |                                                                                                                                                                                                                                                                                                                                                                                                                                                                                                                                                                                                                                                                                                                                                                                                                                                                                                                                                                                                                                                                                                                                                                                                                                                                                                                                                                                                                                                                                                                                                                                                                                                                                                                                                                                                                                                                                                                                                                                                                                                                                                                                  |
|------------------|---------------------------------------------------------------------|-----------------------------------------------------------------------------|---------------------------------------------------------------------|--------------|----------------------------------------------------------------------------------------------------------------------------------------------------------------------------------------------------------------------------------------------------------------------------------------------------------------------------------------------------------------------------------------------------------------------------------------------------------------------------------------------------------------------------------------------------------------------------------------------------------------------------------------------------------------------------------------------------------------------------------------------------------------------------------------------------------------------------------------------------------------------------------------------------------------------------------------------------------------------------------------------------------------------------------------------------------------------------------------------------------------------------------------------------------------------------------------------------------------------------------------------------------------------------------------------------------------------------------------------------------------------------------------------------------------------------------------------------------------------------------------------------------------------------------------------------------------------------------------------------------------------------------------------------------------------------------------------------------------------------------------------------------------------------------------------------------------------------------------------------------------------------------------------------------------------------------------------------------------------------------------------------------------------------------------------------------------------------------------------------------------------------------|
| XXATIBLAP        | 4000                                                                | BUILDING D<br>BUILDING D<br>5 RESIDENTIAL STOREVS<br>5 RESIDENTIAL STOREVS  | GROUND RL 17.200                                                    |              | H 20.12.2011 STAGE 01 DA, REV B<br>An Den Assertish Assert |
|                  |                                                                     |                                                                             |                                                                     |              | astrono<br>010<br>010<br>000<br>0000 Diagram Meet Evention<br>Sage 81 Development Application                                                                                                                                                                                                                                                                                                                                                                                                                                                                                                                                                                                                                                                                                                                                                                                                                                                                                                                                                                                                                                                                                                                                                                                                                                                                                                                                                                                                                                                                                                                                                                                                                                                                                                                                                                                                                                                                                                                                                                                                                                    |
| BUDING E         | Address Wasserplan Energy<br>Steen dated<br>PARAPET/PLANT RL 41.300 | PARAPELPILANT RL 33.200<br>6 RESIDENTIAL STOREYS                            | GROUND RL 17.200                                                    |              |                                                                                                                                                                                                                                                                                                                                                                                                                                                                                                                                                                                                                                                                                                                                                                                                                                                                                                                                                                                                                                                                                                                                                                                                                                                                                                                                                                                                                                                                                                                                                                                                                                                                                                                                                                                                                                                                                                                                                                                                                                                                                                                                  |
| AWGWINDE 2 394H4 | <u>a</u>                                                            |                                                                             |                                                                     | NEW STREET   |                                                                                                                                                                                                                                                                                                                                                                                                                                                                                                                                                                                                                                                                                                                                                                                                                                                                                                                                                                                                                                                                                                                                                                                                                                                                                                                                                                                                                                                                                                                                                                                                                                                                                                                                                                                                                                                                                                                                                                                                                                                                                                                                  |
|                  | BUILDING B<br>PARAPET/PLANT RL 41.300                               | PARAPE (PLANT RL 41.200<br>PARAPET/PLANT RL 38.200<br>6 RESIDENTIAL STORE/S | GEONNO KL 17 500                                                    |              |                                                                                                                                                                                                                                                                                                                                                                                                                                                                                                                                                                                                                                                                                                                                                                                                                                                                                                                                                                                                                                                                                                                                                                                                                                                                                                                                                                                                                                                                                                                                                                                                                                                                                                                                                                                                                                                                                                                                                                                                                                                                                                                                  |
|                  |                                                                     | 6 RESIDENTIAL STOREYS                                                       | PARAFE/PLANT RL 25.300<br>2 RESIDENTIAL STOREYS<br>GROUND RL 17,850 |              | ov<br>central consoliation<br>sue 11612 Centry Currolt Salahan Hils, NSW 2153                                                                                                                                                                                                                                                                                                                                                                                                                                                                                                                                                                                                                                                                                                                                                                                                                                                                                                                                                                                                                                                                                                                                                                                                                                                                                                                                                                                                                                                                                                                                                                                                                                                                                                                                                                                                                                                                                                                                                                                                                                                    |
| BUILDING C       | dan Eme                                                             | 6 RESIDE                                                                    | GRG                                                                 | PARK         | And<br>And<br>And<br>And<br>And<br>And<br>And<br>And                                                                                                                                                                                                                                                                                                                                                                                                                                                                                                                                                                                                                                                                                                                                                                                                                                                                                                                                                                                                                                                                                                                                                                                                                                                                                                                                                                                                                                                                                                                                                                                                                                                                                                                                                                                                                                                                                                                                                                                                                                                                             |